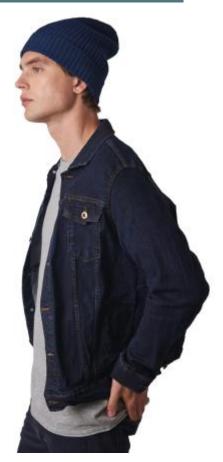

## Long beanie

Featuring a trendy look, it wraps around the head without gripping too

Sustainable synthetic fibre that keeps you warm and respects the environment.

K-loop tracking collection.

100% Polylana® (50% recycled polyester / 50% polyester). Long double-ribbed beanie. Polylana® fibre feels as soft and pleasant as wool, is an alternative to acrylic and has a low environmental impact, requiring less energy, water and CO2 emissions for its production. Polylana® yarn is certified Impact Aware™, guaranteeing a 100% transparent and responsible product over the entire production chain, including the Aware™ blockchain platform which can be used to verify the authenticity of the Polylana® fibre. A special label with a QR code provides access to the Aware™ platform for direct authentication of certifications using a smartphone.