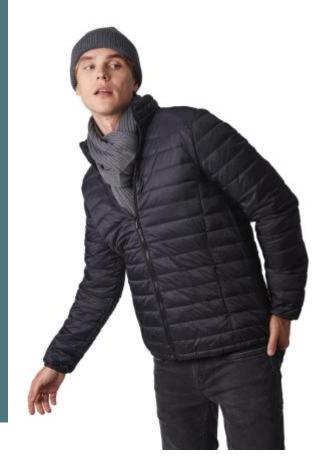

# Ribbed beanie with double turn-up

Fashionable workwear style.

Sustainable synthetic fibre that keeps you warm and respects the

K-loop tracking collection.

100% Polylana® (50% recycled polyester / 50% polyester). Ribbed beanie with double turn-up. Polylana® fibre feels as soft and pleasant as wool. It is an alternative to acrylic and has a low environmental impact, requiring less energy, water and CO2 emissions for its production. Polylana® yarn is certified Impact Aware™, guaranteeing a 100% transparent and responsible product over the entire production chain, including the Aware™ blockchain platform which can be used to verify the authenticity of the Polylana® fibre. A special label with a QR code provides access to the Aware™ platform for direct authentication of certifications using a smartphone.