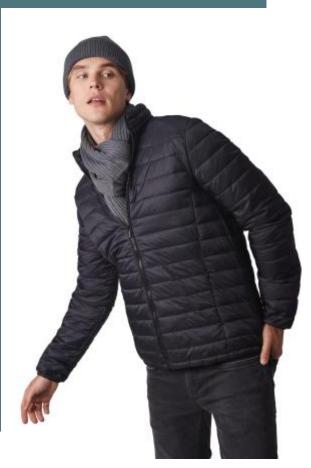

## **Ribbed beanie with double turn-up**

Fashionable workwear style.

Sustainable synthetic fibre that keeps you warm and respects the environment.

K-loop tracking collection.

100% Polylana® (50% recycled polyester / 50% polyester). Ribbed beanie with double turn-up. Polylana® fibre feels as soft and pleasant as wool. It is an alternative to acrylic and has a low environmental impact, requiring less energy, water and CO2 emissions for its production. Polylana® yarn is certified Impact Aware™, guaranteeing a 100% transparent and responsible product over the entire production chain, including the Aware™ blockchain platform which can be used to verify the authenticity of the Polylana® fibre. A special label with a QR code provides access to the Aware™ platform for direct authentication of certifications using a smartphone.