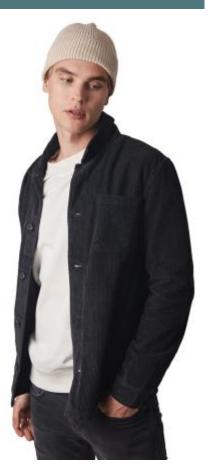

## **Ribbed beanie with turn-up**

Warm and stylish protection.

- Sustainable synthetic fibre that keeps you warm and respects the environment.
- Optimum traceability.

100% Polylana® (50% recycled polyester / 50% polyester). Beanie with turn-up. Polylana® fibre feels as soft and pleasant as wool, is an alternative to acrylic and has a low environmental impact, requiring less energy, water and CO2 emissions for its production. Polylana® yarn is certified Impact Aware™, guaranteeing a 100% transparent and responsible product over the entire production chain, including the Aware<sup>™</sup> blockchain platform which can be used to verify the authenticity of the Polylana® fibre. A special label with a QR code provides access to the Aware™ platform for direct authentication of certifications using a smartphone.