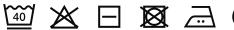

100% cotton Supima®. Combed cotton. Gauge 12. Straight fit. Fully Fashion armhole finish: knitted into shape and assembled on a darning machine. 1x1 rib neckline, buttonhole and bottom hem. 1x1 rib armhole with lining. Buttonhole with matching buttons. No brand label, only a size tag for easy decoration.