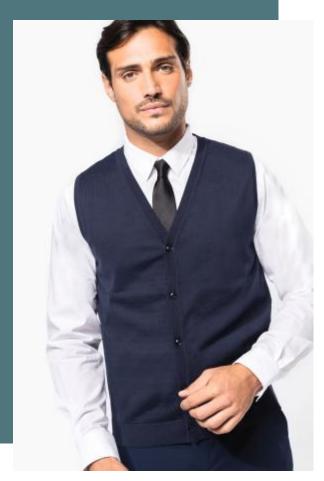

# Men's Supima® vest

Extra-long fibre Supima® cotton for a silky texture.

Straight fit for an elegant and minimalist style.

The Fully-fashion technique is designed to fight waste; no lost pieces of fabric, no fabric scraps.

100% cotton Supima®. Combed cotton. Gauge 12. Straight fit. Fully Fashion armhole finish: knitted into shape and assembled on a darning machine. 1x1 rib neckline, buttonhole and bottom hem. 1x1 rib armhole with lining. Buttonhole with matching buttons. No brand label, only a size tag for easy decoration.