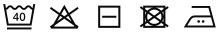

100% cotton Supima®. Combed cotton. Gauge 12. Straight fit. Fully Fashion armhole finish: knitted into shape and assembled on a darning machine. 1x1 rib neckline, buttonhole and bottom hem. 1x1 rib armhole with lining. Buttonhole with matching buttons. No brand label, only a size tag for easy decoration.