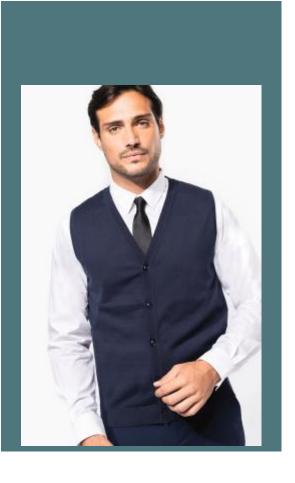

## Men's Supima® vest

Extra-long fibre Supima® cotton for a silky texture.

Straight fit for an elegant and minimalist style.

The Fully-fashion technique is designed to fight waste; no lost pieces of fabric, no fabric scraps.

100% cotton Supima®. Combed cotton. Gauge 12. Straight fit. Fully Fashion armhole finish: knitted into shape and assembled on a darning machine. 1x1 rib neckline, buttonhole and bottom hem. 1x1 rib armhole with lining. Buttonhole with matching buttons. No brand label, only a size tag for easy decoration.

Sizes

Grammage

S - M - L - XL - XXL - 3XL

210 gsm