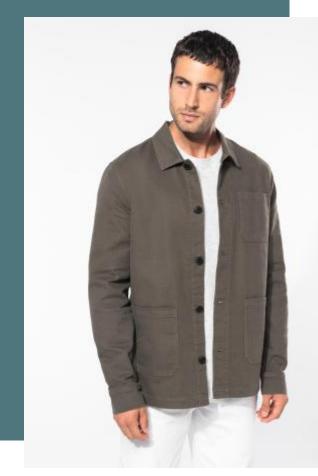

# Men's work jacket

No label: 100% customisable for your brand.

Personalisation patch at the top of the garment.

Trendy vintage faded effect.

100% cotton. Twill fabric. Regular fit. Placket and cuffs with horn-effect buttons. Patch chest pocket on the left-hand side, as well as two patch pockets at the bottom of the garment with reinforced stitching on the corners of the pockets. Collar with fancy collar stand. Cuffs with recycled plastic buttons and slit. Round pleat and panel on the upper back. Single overstitching on the hem. Lined at the top of the garment with decoration patch in matching cotton. Product washed after assembly: colours may vary from item to item. Faded effect. No brand label on the collar, only a size tag for easy decoration.