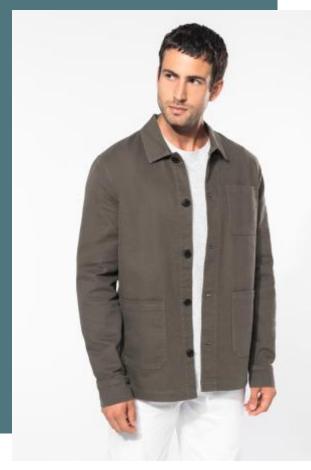

## Men's work jacket

No label: 100% customisable for your brand.

Personalisation patch at the top of the garment.

Trendy vintage faded effect.

100% cotton. Twill fabric. Regular fit. Placket and cuffs with horn-effect buttons. Patch chest pocket on the left-hand side, as well as two patch pockets at the bottom of the garment with reinforced stitching on the corners of the pockets. Collar with fancy collar stand. Cuffs with recycled plastic buttons and slit. Round pleat and panel on the upper back. Single overstitching on the hem. Lined at the top of the garment with decoration patch in matching cotton. Product washed after assembly: colours may vary from item to item. Faded effect. No brand label on the collar, only a size tag for easy decoration.