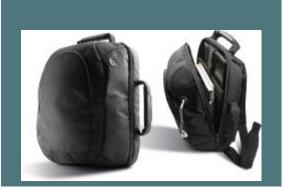

# Laptop backpack

Dual purpose for use in all situations.

Entirely padded central compartment to hold and protect a computer up to 15".

Padded and reinforced handles for greater comfort.

Dual use laptop/document bag convertible into a backpack in 1680D recycled polyester. Hidden shoulder straps and padded mesh back. Bottom zip to fit onto a trolley bag. Detachable and adjustable shoulder strap with shoulder pad. Reinforced padded handle. Front organising pocket. Fully padded main compartment for laptops up to 15" inches and documents. Earphone access and key holder.