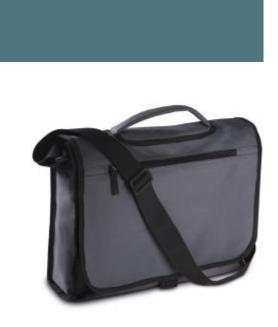

## KI0403 Document bag

Adjustable shoulder strap for greater comfort.

Practical and elegant pen and business card holders.

Flap with zipped front pocket and buckle fastening to keep everything in one place.

Document bag in 600D polyester. Adjustable shoulder strap. Flap with front zip pocket and buckle. Pen and business card holder.