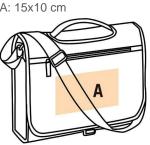

#### Dimensions

38 cm x 10 cm x 31 cm

All rights reserved ©

| 1       | ONE SIZE |
|---------|----------|
| Colours | €10.16   |

| Additional information |              |  |
|------------------------|--------------|--|
| Logistic               | Customs code |  |
| <u>10</u>              | 42021291     |  |
| <b>—</b> 30            |              |  |

| Country of origin | Decoration zone |
|-------------------|-----------------|
| China             | A: 15x10 cm     |
|                   |                 |