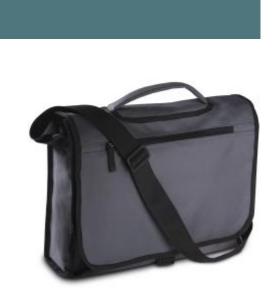

## KI0403 Document bag

Adjustable shoulder strap for greater comfort.

- Practical and elegant pen and business card holders.
- Flap with zipped front pocket and buckle fastening to keep everything in one place.

Document bag in 600D polyester. Adjustable shoulder strap. Flap with front zip pocket and buckle. Pen and business card holder.