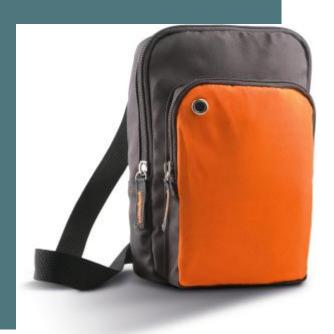

# **Shoulder bag**

Increased abrasion resistance.

Adjustable shoulder strap that can be adapted to fit each body shape.

Plenty of practical pockets for organising all essential items.

Shoulder bag in 600D polyester. Adjustable shoulder strap. Main compartment with keyring. Front zipped pocket and back pocket.

#### **Dimensions**

15 cm x 9 cm x 22 cm

All rights reserved ©

| 1       | ONE SIZE |
|---------|----------|
| Colours | €6.44    |