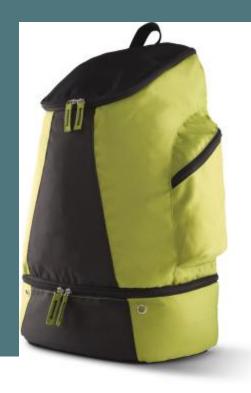

# **SPORTS** backpack

Tear-resistant.

Multiple pockets and a special compartment for storing shoes.

Breathable padded back for greater comfort.

Sports backpack in 600D polyester and Ripstop 300D. Large main compartment and bottom shoe compartment with eyelets. Side pockets, padded breathable back and adjustable shoulder straps.

#### Sizes

One Size

Capacity

30 |

**Dimensions** 

27 cm x 21 cm x 50 cm

All rights reserved ©

| 1       | ONE SIZE |
|---------|----------|
| Colours | €22.34   |