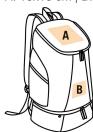

### **Additional information**

Customs code

Logistic

**20** 

42029291

. . .

Country of origin Decoration zone

China A: 10x10 cm | B: 7x8 cm