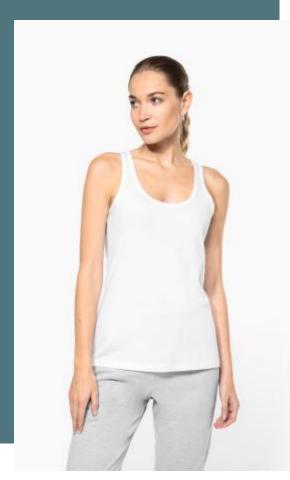

# KARIBAN K3024IC Ladies' Bio150IC tank top

A garment that is always on trend, towards more responsible fashion.

Shoulders backed with silicone for a better fit.

No label: 100% customisable for your brand.

100% cotton (except in the Oxford Grey colourway: 90% cotton and 10% viscose). All colourways are made from 'organic in conversion' cotton. Jersey fabric. Combed cotton. Slim fit. Round neckline. Trim in matching main material to finish neckline and armhole. Twin-needle overstitched finish on the bottom of the garment. No brand label on the collar, only a size tag for easy decoration.