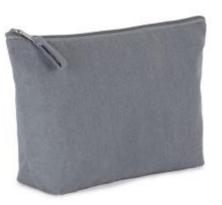

# 4.mod KI5706 K-loop pouch with zip

Durable pouch, made from recycled cotton and recycled polyester.

Multi-purpose: vanity case, storage bag, pouch.

This pouch is part of the "K-loop" project.

Recycled cotton / recycled polyester. Pouch/vanity case with zip in two sizes. This bag is part of the "K-loop" project. With this project, Kimood is literally closing the loop of the circular economy. The cotton used comes from waste generated in the production of cotton items for the Kariban brand, and the KARIBAN BRANDS range. The added polyester comes from recycled PET plastic bottles. During the recycling process, tracers are added to the yarn in the form of viscose and ceramic filaments to act as a unique digital fingerprint. The tracers reflect light in a unique way and therefore carry a clear and tamper-proof code. This allows us to unequivocally store in a blockchain all the information from the processes the yarn has been subjected to. Thanks to the Aware™ tracer technology and associated blockchain platform, Kimood allows the end consumer to track the entire production process. This guarantees that the product has been recycled using its own waste, with no possible alterations in the process. A special label with a QR code provides access to the Aware™ platform for direct authentication of certifications using a smartphone.