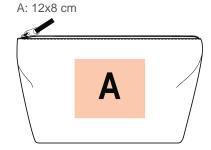

product has been recycled using its own waste, with no possible alterations in the process. A special label with a QR code provides access to the Aware™ platform for direct authentication of certifications using a smartphone.

Grammage

285 gsm



| Capacity        | Dimensions                                    |  |
|-----------------|-----------------------------------------------|--|
| 3  <br>8  <br>0 | 27 cm x 7 cm x 15 cm<br>38 cm x 10 cm x 21 cm |  |
|                 |                                               |  |



#### Certificates

Sizes

M - L



All rights reserved ©

| 1       | М     | L     |
|---------|-------|-------|
| Colours | €4.96 | €5.96 |

#### Additional information

**Customs code** Logistic 42029298 200

## Country of origin Decoration zone

Bangladesh





### Colours









Navy Blue Jhoot