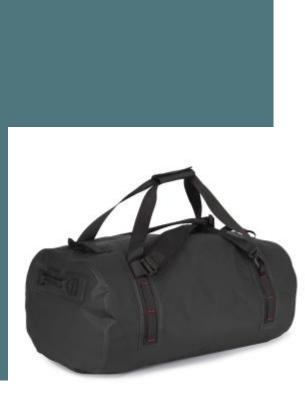

## Waterproof travel backpack

2-in-1: bag or backpack.

Very large capacity.

Waterproof to keep personal belongings dry.

100% polyester. Extra-large bag that can also be used as a backpack. This bag is 100% waterproof. Comfortable straps. Handles to easily pick up and carry. Safety seams on the bag straps for a more rigid construction.

| Sizes    | Grammage              |
|----------|-----------------------|
| One Size | 620 gsm               |
| Capacity | Dimensions            |
| 63 I     | 64 cm x 36 cm x 27 cm |
|          |                       |
|          | $\bigotimes$          |