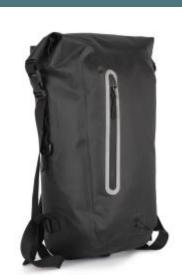

# Water resistant backpack with helmet mesh

Removable mesh helmet holder.

With breathable and comfortable straps for maximum comfort.

Roll-top fastening on the top of the bag to guarantee stability and waterproofing.

100% polyester. Water resistant backpack with helmet compartment. The helmet net can be stored in the small waterproof front pocket. Roll-top closure system. Vertical front pocket with zip. Comfortable and breathable shoulder straps. Drainage valve in main compartment to remove air and water. Safety whistle incorporated in the chest strap.