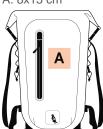

# Water resistant backpack with helmet mesh

Removable mesh helmet holder.

With breathable and comfortable straps for maximum comfort.

Roll-top fastening on the top of the bag to guarantee stability and waterproofing.

100% polyester. Water resistant backpack with helmet compartment. The helmet net can be stored in the small waterproof front pocket. Roll-top closure system. Vertical front pocket with zip. Comfortable and breathable shoulder straps. Drainage valve in main compartment to remove air and water. Safety whistle incorporated in the chest strap.

**Sizes** Grammage

One Size 620 gsm

Capacity **Dimensions** 

39 I 38 cm x 15 cm x 68 cm













### **Additional information**

10

Logistic

42029211

**Customs code** 

## Country of origin Decoration zone China

A: 8x15 cm



## **Colours**



Black