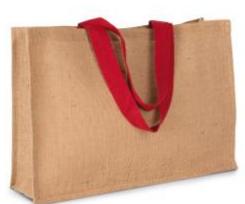

# XL shopping bag

Large size designed to maintain its original shape.

Original and trendy style.

Hard-wearing and durable plant-based natural material.

100% jute. XL size bag with handles in contrasting colours. Stretching with vegetable starch gives the jute, and therefore the bag, greater stiffness to allow it to keep its shape.

**Sizes** Grammage One Size 260 gsm

Capacity **Dimensions** 

35 I 50 cm x 20 cm x 35 cm