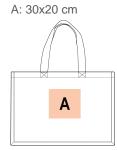

**Sizes** Grammage One Size 260 gsm

Capacity **Dimensions** 

35 I 50 cm x 20 cm x 35 cm