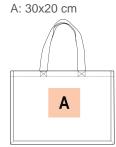

# XL shopping bag

Large size designed to maintain its original shape.

Original and trendy style.

Hard-wearing and durable plant-based natural material.

100% jute. XL size bag with handles in contrasting colours. Stretching with vegetable starch gives the jute, and therefore the bag, greater stiffness to allow it to keep its shape.

**Sizes** Grammage One Size 260 gsm

Capacity **Dimensions** 

35 I 50 cm x 20 cm x 35 cm