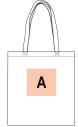

## Polycotton shopping bag

Twill fabric that adds an attractive structure.

Long handles for use as a handbag or shoulder bag.

Easy-care, hard-wearing polycotton.

65% cotton / 35% polyester. Twill weave. Ideal for printing and decoration. Handle length: 70 cm.

## **Additional information**

**Customs code** Logistic

150

42029298

India

A: 20x20 cm