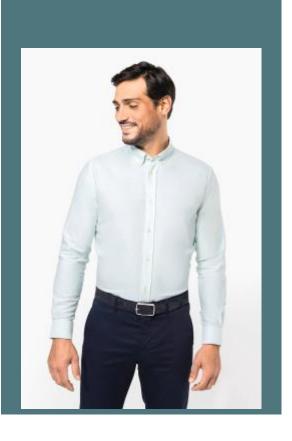

## Men Oxford Long-Sleeved Shirt

Premium quality shirt made from Oxford fabric.

Made in Portugal.

No label for complete customisation.

100% combed cotton. Oxford fabric. Straight fit. Button-down shirt collar. White button, pearlised effect on all colours. Added button placket on the centre front. Lined back yoke with pleats. Long-sleeved with adjustable, rounded-corner cuffs and button pointed tab end. No brand label only a Tear Away size tag for easy decoration. Made in Portugal.

**Sizes** 

Grammage

S - M - L - XL - XXL - 3XL - 4XL

140 gsm