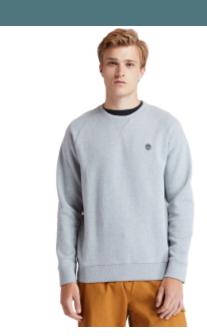

# **Crew neck sweatshirt Exeter River**

Soft to the touch and comfortable to wear.

Excellent fabric durability.

Smooth surface ideal for screenprinting.

80% cotton/20% polyester. Made with peached cotton polyester brushback fabric. Featuring the signature Timberland® tree logo embroidered on the chest. Regular fit. Collar with asymmetrical seams. Ribbed cuffs and waistband. Raglan sleeves.