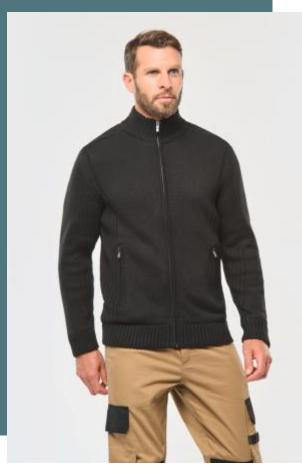

# Fleece lined cardigan

Fleece lining for optimum heat retention.

Comfortable and hard wearing.

Invisible zip on the inside for decoration access at side or back.

Exterior: 50% cotton / 50% acrylic. Interior: 100% polyester microfleece. Polyester sleeve lining and inner lining. Warm and comfortable materials. 2 pockets and zipped front closure. 2 x 2 rib knit on shoulders, sides and sleeves. Lined 2 x 2 ribbing at collar, cuffs and garment. Invisible side zip for access to side or back customisation.