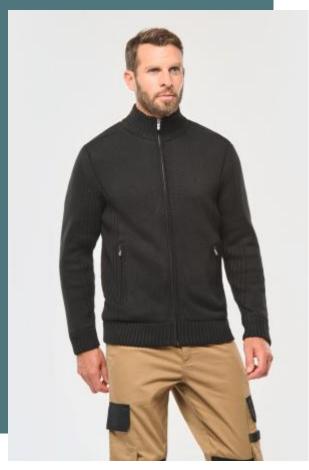

## Fleece lined cardigan

Fleece lining for optimum heat retention.

Comfortable and hard wearing.

Invisible zip on the inside for decoration access at side or back.

Exterior: 50% cotton / 50% acrylic. Interior: 100% polyester microfleece. Polyester sleeve lining and inner lining. Warm and comfortable materials. 2 pockets and zipped front closure. 2 x 2 rib knit on shoulders, sides and sleeves. Lined 2 x 2 ribbing at collar, cuffs and garment. Invisible side zip for access to side or back customisation.