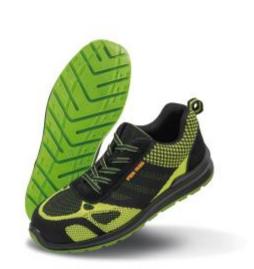

## R458X

## Flyknit safety shoes

Super flexible footbed.

Ideal for workers in slightly industrial settings.

Non-slip, puncture-proof soles.

Upper: Flyknit mesh polyester with suede trim. Sole: double-density polyurethane. Breathable. Padded tab and neckline. Shock-absorbent heels. Anti-slip SRA. Spare insole. Steel toe cap. Oil-resistant. "Shoehorn" rear tabs. CE EN 20345:2011 SB SRA.

**Colours** 

Neon green / Black