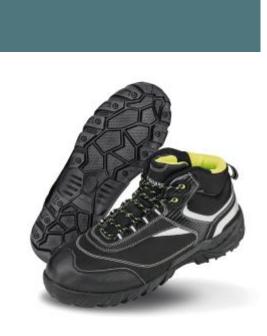

## **Blackwatch safety shoes**

Ergonomic shape, ankle support.

Optimum safety, various reinforcements.

Anti-slip cushioned soles.

High-top shoes with a nubuck leather upper. Good ankle support, padded tongue and composite toe cap. Protective steel end cap. Composite midsole to protect the undersurface of the feet. Featherweight, low upper shoes for a sporty look. Sole in EVA/Rubber. Anti-slip SRC. Antistatic. Reflective finish. Anti-scratch protection. Spare laces. Padded tongue EN 20345:2011 S3 SRC.