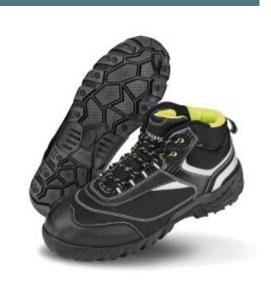

# **Blackwatch safety shoes**

Ergonomic shape, ankle support.

Optimum safety, various reinforcements.

Anti-slip cushioned soles.

High-top shoes with a nubuck leather upper. Good ankle support, padded tongue and composite toe cap. Protective steel end cap. Composite midsole to protect the undersurface of the feet. Featherweight, low upper shoes for a sporty look. Sole in EVA/Rubber. Anti-slip SRC. Antistatic. Reflective finish. Anti-scratch protection. Spare laces. Padded tongue EN 20345:2011 S3 SRC.