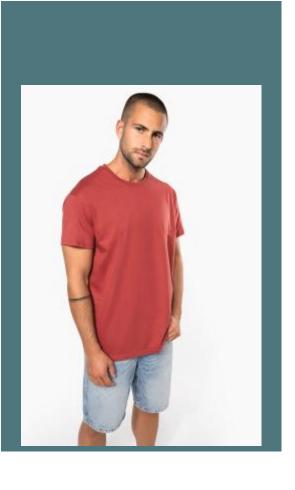

### Men's Bio190IC T-shirt

Combed cotton in organic conversion.

Available in a wide range of colours and sizes.

No label: 100% customisable to your brand.

Plain colourways: 100% cotton. Oxford Grey colourway: 90% cotton / 10% viscose. Wine Heather, Green Marble Heather & Sky Blue Heather colourways : 80% cotton / 20 % polyester. All colourways are made from in conversion organic cotton. Combed cotton. Tubular cut. Straight fit. Round ribbed neckline with double topstitching. Matching taped neck. Twin needle finish at cuffs and hem. No brand label at neck, size tab only for ease of rebranding.