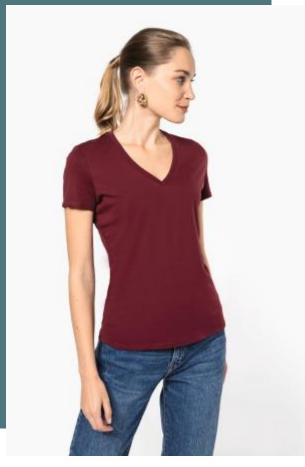

## Ladies' Bio150IC V-neck t-shirt

Clothes that never go out of style for more sustainable fashion.

Plain colourways: 100% cotton. Ash Heather colourway: 98% cotton / 2% viscose and Oxford Grey colourway: 90% cotton / 10% viscose. All colourways are made from in conversion organic cotton. Combed cotton. Ribbed V-neck with elastane. Matching taped neck. Twin needle finishing at cuffs and hem.