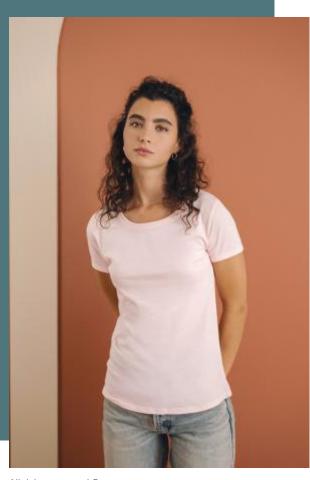

### Ladies' Bio150IC T-shirt

Clothes that never go out of style for more sustainable fashion.

Plain colourways: 100% cotton. Ash Heather colourway: 98% cotton / 2% viscose and Oxford Grey colourway: 90% cotton / 10% viscose. All colourways are made from in conversion organic cotton. Combed cotton. Ribbed crew neckline with elastane. Matching taped neck. Twin needle finishing at cuffs and hem.

#### Grammage

XS - S - M - L - XL - XXL - 3XL

145 gsm