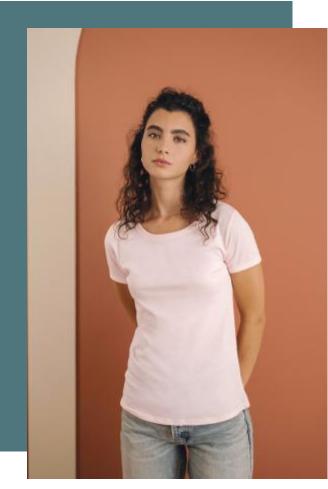

KARIBAN

finishing at cuffs and hem.

XS - S - M - L - XL - XXL - 3XL

Ladies' Bio150IC T-shirt

OEKO TEX®

CQ 1007/7 IFTH

Clothes that never go out of style for more sustainable fashion.

Plain colourways : 100% cotton. Ash Heather colourway : 98% cotton / 2% viscose and Oxford Grey colourway : 90% cotton / 10% viscose. All colourways are made from in conversion organic cotton. Combed cotton. Ribbed crew neckline with elastane. Matching taped neck. Twin needle