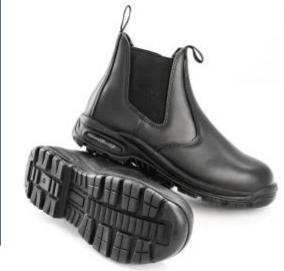

# Kane dealer safety boots

The ideal sole for uneven terrain.

Comfortable all day long thanks to the padding.

Non-slip, oil-resistant rubber.

Upper: leather with elasticated inserts at the side. Sole: double-density polyurethane. Midsole: steel. Steel toe cap. Mesh inner with light padding. Shock-absorbent heels with air cushioning in the heels. Side ventilation panels. Oil-resistant. "Shoehorn" rear tabs. Lightweight. CE EN 20345:2011 S3 SRC.