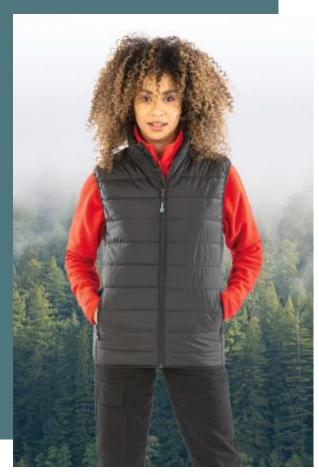

## **Recycled and quilted Core** bodywarmer

Environmentally-friendly materials.

Side panels for extra body heat.

Longer bodywarmer for optimum comfort.

Outer: 100% recycled polyester, 65g/m<sup>2</sup>. Lining: 100% recycled polyester, 160g/m<sup>2</sup>. Made from recycled plastic bottles and post-industrial waste. Water-resistant, windproof and breathable. High collar. Ribbed armholes and waistband. Zipped front closure with chin protection. Zipped side pockets.