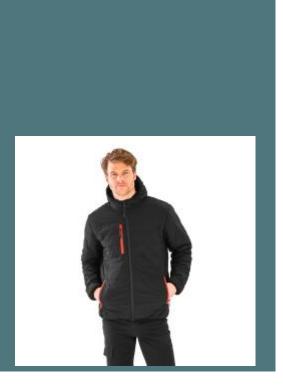

## **Recycled black compass quilted** jacket

Water-repellent, breathable, windproof.

Fully lined with fleece lining.

Fabric - Outer: 100% TOPGREEN recycled polyester. Insulation: 160 g/m<sup>2</sup> -100% REPREVE® recycled polyester. Quilted body with fleece lining. YKK zipped front fastening with chin protector. Zipped pockets in a contrasting colour. Fleece lined hood. Cuffs with braid trim. TPU membrane to protect against bad weather.