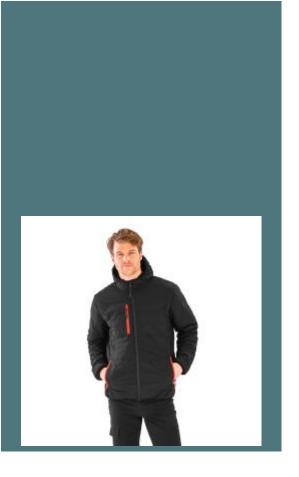

# Recycled black compass quilted jacket

Water-repellent, breathable, windproof.

Fully lined with fleece lining.

Fabric - Outer: 100% TOPGREEN recycled polyester. Insulation: 160 g/m<sup>2</sup> -100% REPREVE® recycled polyester. Quilted body with fleece lining. YKK zipped front fastening with chin protector. Zipped pockets in a contrasting colour. Fleece lined hood. Cuffs with braid trim. TPU membrane to protect against bad weather.

#### **Sizes**

XS-S-M-L-XL-XXL-3XL

All rights reserved ©