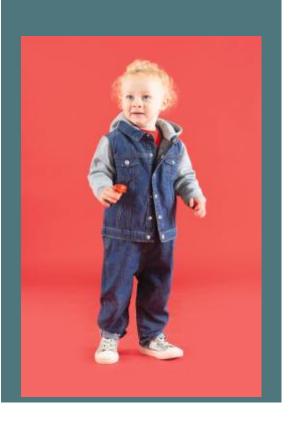

## Kids' hooded denim jacket

Dual fabric: soft and hard wearing.

Ideal for mid-season.

YKK snap fasteners.

Denim: 100% cotton. Hood and sleeves: 71% cotton/23% polyester. Denim jacket with hood and sleeves in sweatshirt material. YKK snap fasteners. Two front flap pockets.