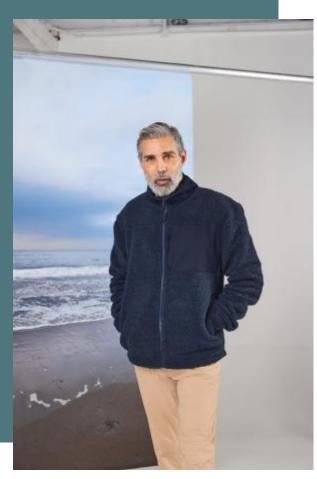

# Recycled sherpa fleece

Made from recycled polyester.

Ideal for working outdoors.

Lined with access for embroidery.

100% recycled polyester. Contrasting funnel neck with fleece inner. Chest pocket with zip fastening. Felt side pockets with press stud fastening. Elasticated cuffs. Regular fit. Elasticated drawstring at the bottom of the jacket.

**Sizes** 

Grammage

S-M-L-XL-XXL

300 gsm

All rights reserved ©

| 1       | S-XL   | XXL    |
|---------|--------|--------|
| Colours | €65.68 | €68.60 |

### **Colours**

Navy