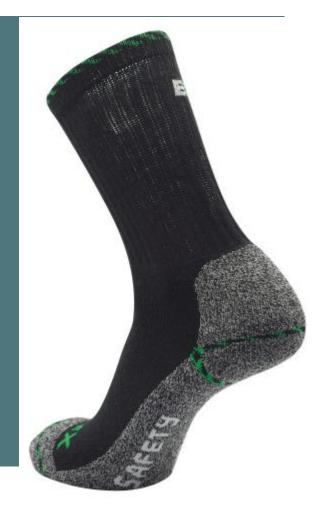

# Set of 3 pairs of SAFETY WORK socks

Full terry inner for softness and comfort.

Double ribbing for a better fit.

Self-adjustable variable support upper.

57% polyester / 32% cotton / 9% acrylic / 2% elastane. Work socks suitable for safety shoes. SILVADUR  $\circledR$  anti-bacterial treatment. Neutralises bad smells. Effectiveness proven for up to 20 washes.