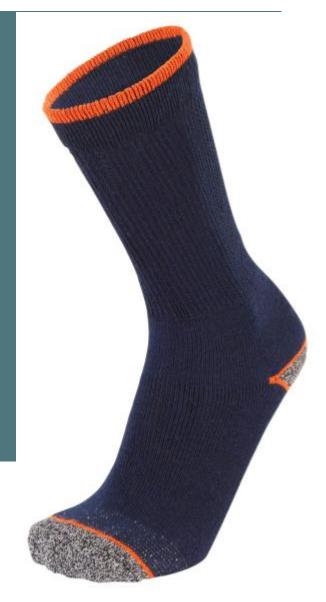

## Set of 3 pairs of NO COMPRIM socks

Non-compressive knit upper.

Full terry inner for softness and comfort.

Double ribbing for a better fit.

39% cotton / 60% polyester / 1% viscose. Work socks that do not compress. Double ribbing for a better finish. Fine terry on the feet. SILVADUR  $\circledR$ anti-bacterial treatment - proven to withstand up to 20 washes.

## **Colours**

Navy