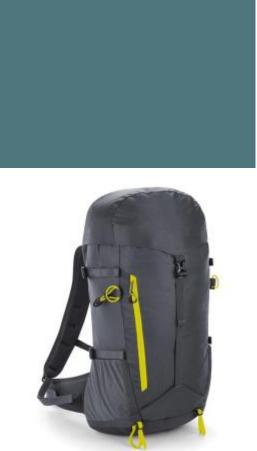

# **SLX®-Lite backpack**

Reflective details, breathable back panel and adjustable padded straps.

Detachable waterproof rain cover.

Perfect for outdoor activities.

100% Polyester. Polyester 210D Box Check Dobby/300D Polyester. 35 litres. Ultra-lightweight and resistant. Waterproof fabric. Detachable waterproof rain cover. Attachment points for trekking poles. Reflective details. Elasticated mesh side pockets. Inner pocket. Breathable rear panel. Adjustable straps. Adjustable and padded shoulder straps. Key hook. Carry handle. TearAway label for easier marking.

### Capacity

Dimensions

35 I

30 cm x 22 cm x 62 cm

All rights reserved ©

| 1       | ONE SIZE |
|---------|----------|
| Colours | €78.08   |

Black

Graphite