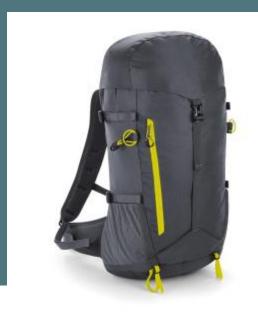

# **SLX®-Lite backpack**

Reflective details, breathable back panel and adjustable padded straps.

Detachable waterproof rain cover.

Perfect for outdoor activities.

100% Polyester. Polyester 210D Box Check Dobby/300D Polyester. 35 litres. Ultra-lightweight and resistant. Waterproof fabric. Detachable waterproof rain cover. Attachment points for trekking poles. Reflective details. Elasticated mesh side pockets. Inner pocket. Breathable rear panel. Adjustable straps. Adjustable and padded shoulder straps. Key hook. Carry handle. TearAway label for easier marking.

#### Sizes

One Size

Capacity

35 I

**Dimensions** 

30 cm x 22 cm x 62 cm

**Country of origin** 

China