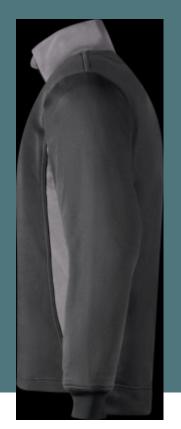

## **Unisex zipped neck sweatshirt**

Tough materials, long lifespan.

Doesn't pill.

Suitable for industrial washing.

60% polyester/40% cotton. Made from 60% Natura®-polyester. High fastened neck with chin protector. "Puma workwear" logo on the right forearm. Elasticated cuffs. Drop hem. Suitable for industrial washing. Machine washable at 60°.

#### Sizes

Grammage

S - M - L - XL - XXL - 3XL - 4XL - 5XL

330 gsm

All rights reserved ©