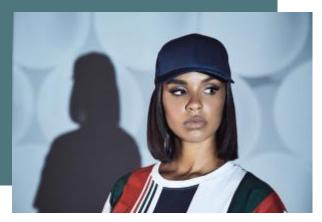

## **Classic curved Snapback cap**

Blend of materials for increased comfort and resistance.

Urban style, modern and trendy fit.

Curved peak.

60% cotton/40% polyester. The classic curved Snapback has a reinforced front and matching plastic clasp. The curved beak brings a touch of freshness to the design and gives the cap a relaxed style. Simple and sporty.