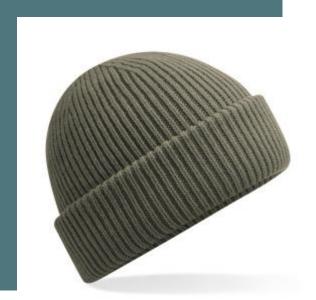

## Breathable wind breaker beanie.

Crown with invisible darts for maximum comfort.

Cotton jersey lining for greater comfort and breathability.

With turn-up for optimum decoration.

50% Polyester/50% Acrylic. Contains at least 50% recycled polyester; recycled polyester made from 100% PET, equivalent to around 1.5 post-consumer bottles. Ribbed knit. Cotton jersey lining for greater comfort and breathability. Tearaway label for easier brand changing.