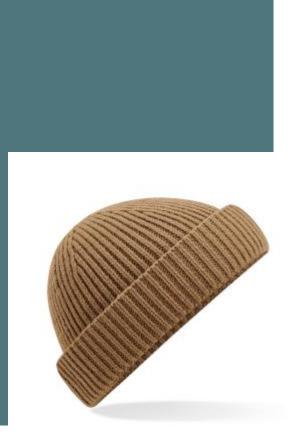

## Harbour beanie

With turn-up for optimum decoration.

Shallow crown for modern style

Silk-look knit.

52% Polyester/47% Acrylic/1% Elastane. Contains at least 50% recycled polyester. Made from 100% PET, equivalent to around 1.5 post-consumer bottles. Ribbed knit. Single-layer knit. Low crown. Crown designed for maximum comfort. TearAway label for easier marking.

#### Sizes Grammage

One Size

88 gsm

Dimensions

22 cm x 17 cm

All rights reserved ©

| 1       | ONE SIZE |
|---------|----------|
| Colours | €7.34    |

Logistic