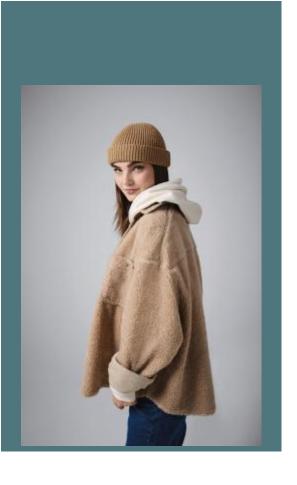

## Harbour beanie

With turn-up for optimum decoration.

Shallow crown for modern style

Silk-look knit.

52% Polyester/47% Acrylic/1% Elastane. Contains at least 50% recycled polyester. Made from 100% PET, equivalent to around 1.5 post-consumer bottles. Ribbed knit. Single-layer knit. Low crown. Crown designed for maximum comfort. TearAway label for easier marking.

**Sizes** Grammage

One Size 88 gsm

**Dimensions** 

22 cm x 17 cm

All rights reserved ©