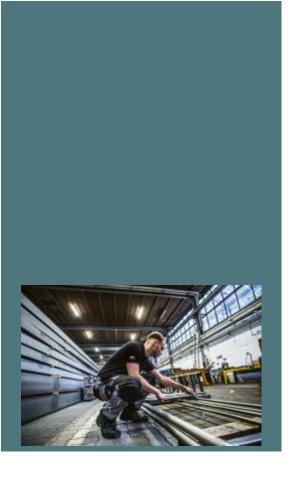

# Men's work trousers

Reinforced dual-elastic fabric.

Waterproof coating.

Option for adding knee pads.

72% cotton/23% polyamide/5% elastane. Bi-stretch fabric. Fabric reinforced with Cordura®. Two back pockets. One pocket with tab. One carpenter's tape measure pocket. One mobile phone pocket. Hip pockets. Zip fly. Horizontal elasticated band.