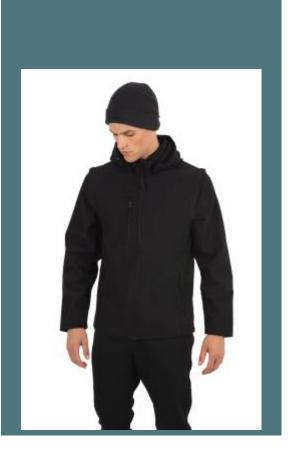

# Recycled microfleece beanie with turn-up

Soft, warm and breathable microfleece.

Turn-up for a better fit and added comfort.

Made from recycled polyester for sustainable fashion.

100% polyester. Microfleece turn-up beanie made from 100% recycled polyester. Tear-away brand label.