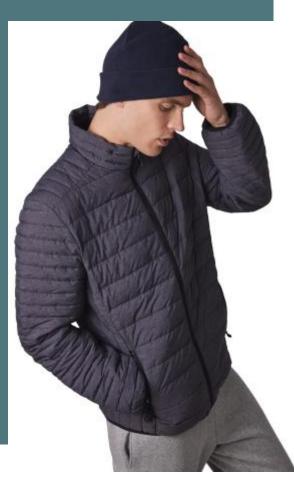

# **Recycled microfleece beanie with** turn-up

Soft, warm and breathable microfleece.

Turn-up for a better fit and added comfort.

Made from recycled polyester for sustainable fashion.

100% polyester. Microfleece turn-up beanie made from 100% recycled polyester. Tear-away brand label.