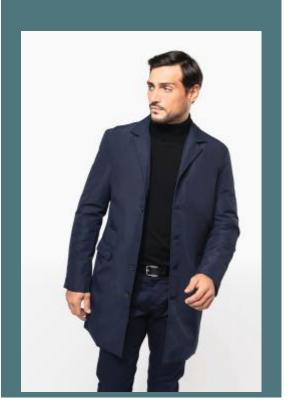

# Men's structured trenchcoat

Suit collar for a smart, classy look.

Premium quality trench coat.

100% polyester. 3 bonded layers. Waterproof fabric 8,000 mm. Inner Thinsulate® padding. Wind breaker. Tailored collar with contrasting felt collar inner. Metal button fastening at the front. Metal buttons at cuffs. 2 flap pockets at the front and 1 piped pocket on the right. Inside zipped pocket on left. Back hem slit with press stud. Hanging loop at neckline. Inner personalisation zip at rear hem and left-hand side. Personalisation patch at top of back. No brand label, only size tag for easy decoration access.